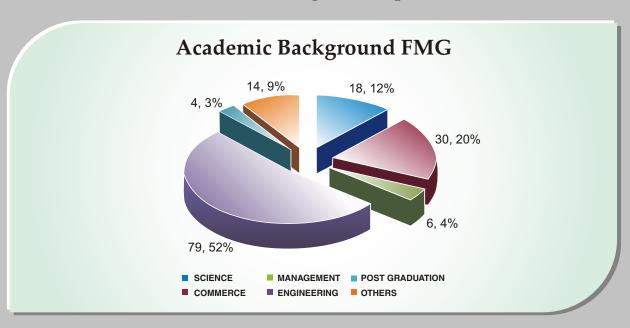

Final Placements: Future Managers Group XVI (2007-2009) and International Managers Group I (2007-2009)

Pre-Placement Talk

October, 2008 onwards

Lateral Placement

December 15, 2008 onwards

Placement Week

January 5-11, 2009

The students can join their respective recruiters from April 1, 2009 onwards.

Summer Placements: Future Managers Group XVII (2008-2010) and International Managers Group II (2008-2010)

Pre-Placement Talk

October, 2008 onwards

Summer Internship Project

April-June

Duration

6-8, weeks





 $\frac{26}{2}$ 



hus it is that in war the victorious strategist only seeks battle after the victory has been won, whereas he who is destined to defeat first fights and afterwards looks for victory.

- Sun Tzu



# **Key Statistics PGDM Future Managers Group (2007-2009)**







## Future Managers Group Laterals



Brij Nandan
B.Sc.
Work Experience: 85 Months,
SagarSoft (I) Ltd.
Summer Internship: Mahindra
Finance
Finance Operations



Akhil Malhotra
B.E. (IT)
Work Experience: 22 Months,
Hewitt Associates
Summer Internship: RFCL Ltd.
Marketing
(Company Sponsored)



Dhruv Raj Singh B.Tech (IT) Work Experience: 24 Months, Infosys Technologies Ltd. Summer Internship: Videocon International Ltd. Marketing



Anjali Gaba
Integrated M.Tech, MS
Work Experience: 36 Months,
HBN Group of Companies
Summer Internship:
Punjab National Bank
Finance-Marketing



Gaurav Jairath
B.Tech (IT)
Work Experience: 22 Months,
HCL Technologies
Summer Internship: Eicher
Motors Limited
Marketing



Anjani Kumar
B.Com
Work Experience: 21 Months,
Umesh Kumar Transport
Summer Internship: