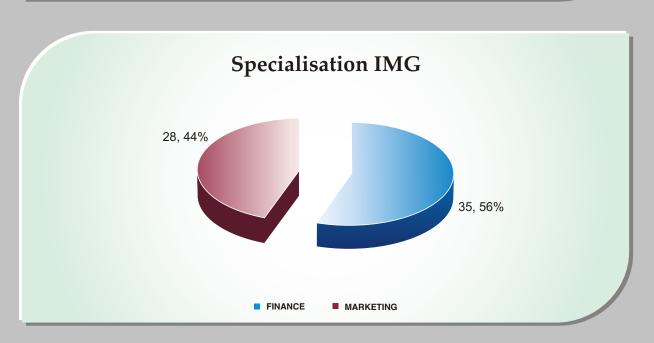

## **Key Statistics PGDM International Managers Group**

# Student Profile (2007-09)