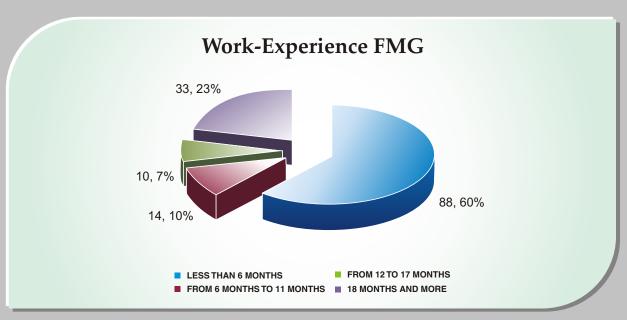

nal Placements: Future Managers Group XVI (2007-2009) and International Managers Group I (2007-2009)

Pre-Placement Talk

October, 2008 onwards

Lateral Placement

December 15, 2008 onwards

Placement Week

January 5-11, 2009

The students can join their respective recruiters from April 1, 2009 onwards.

Summer Placements: Future Managers Group XVII (2008-2010) and International Managers Group II (2008-2010)

Pre-Placement Talk

October, 2008 onwards

Summer Internship Project

April-June

Duration

6-8, weeks





 $\frac{26}{2}$ 



hus it is that in war the victorious strategist only seeks battle after the victory has been won, whereas he who is destined to defeat first fights and afterwards looks for victory.

- Sun Tzu



# **Key Statistics PGDM Future Managers Group (2007-2009)**







## Future Managers Group Laterals



Brij Nandan
B.Sc.
Work Experience: 85 Months,
SagarSoft (I) Ltd.
Summer Internship: Mahindra
Finance
Finance Operations



Akhil Malhotra
B.E. (IT)
Work Experience: 22 Months,
Hewitt Associates
Summer Internship: RFCL Ltd.
Marketing
(Company Sponsored)



Dhruv Raj Singh B.Tech (IT) Work Experience: 24 Months, Infosys Technologies Ltd. Summer Internship: Videocon International Ltd. Marketing



Anjali Gaba
Integrated M.Tech, MS
Work Experience: 36 Months,
HBN Group of Companies
Summer Internship:
Punjab National Bank
Finance-Marketing



Gaurav Jairath
B.Tech (IT)
Work Experience: 22 Months,
HCL Technologies
Summer Internship: Eicher
Motors Limited
Marketing



Anjani Kumar
B.Com
Work Experience: 21 Months,
Umesh Kumar Transport
Summer Internship:
R