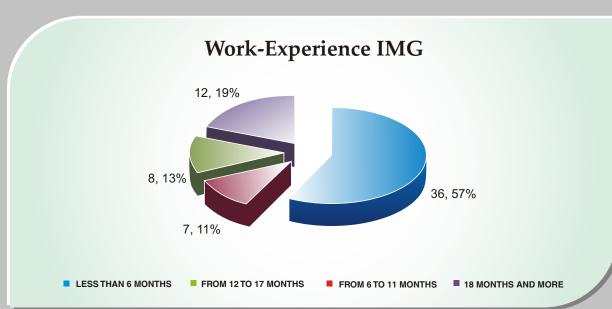

## **Key Statistics PGDM International Managers Group**

# Student Profile (2007-09)