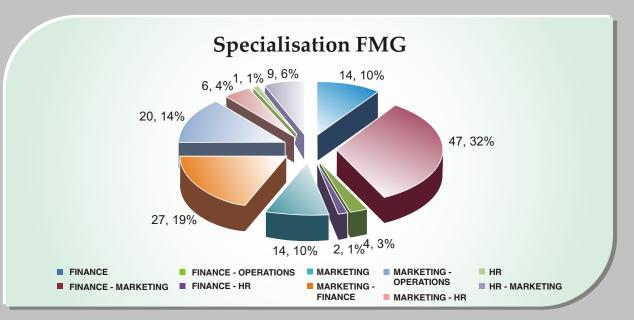

l Placements: Future Managers Group XVI (2007-2009) and International Managers Group I (2007-2009)

Pre-Placement Talk

October, 2008 onwards

Lateral Placement

December 15, 2008 onwards

Placement Week

January 5-11, 2009

The students can join their respective recruiters from April 1, 2009 onwards.

Summer Placements: Future Managers Group XVII (2008-2010) and International Managers Group II (2008-2010)

Pre-Placement Talk

October, 2008 onwards

Summer Internship Project

April-June

Duration

6-8, weeks





 $\frac{26}{2}$ 



hus it is that in war the victorious strategist only seeks battle after the victory has been won, whereas he who is destined to defeat first fights and afterwards looks for victory.

- Sun Tzu



# **Key Statistics PGDM Future Managers Group (2007-2009)**







## Future Managers Group Laterals



Brij Nandan
B.Sc.
Work Experience: 85 Months,
SagarSoft (I) Ltd.
Summer Internship: Mahindra
Finance
Finance Operations



Akhil Malhotra
B.E. (IT)
Work Experience: 22 Months,
Hewitt Associates
Summer Internship: RFCL Ltd.
Marketing
(Company Sponsored)



Dhruv Raj Singh B.Tech (IT) Work Experience: 24 Months, Infosys Technologies Ltd. Summer Internship: Videocon International Ltd. Marketing



Anjali Gaba
Integrated M.Tech, MS
Work Experience: 36 Months,
HBN Group of Companies
Summer Internship:
Punjab National Bank
Finance-Marketing



Gaurav Jairath
B.Tech (IT)
Work Experience: 22 Months,
HCL Technologies
Summer Internship: Eicher
Motors Limited
Marketing



Anjani Kumar
B.Com
Work Experience: 21 Months,
Umesh Kumar Transport
Summer Internship:
Rad