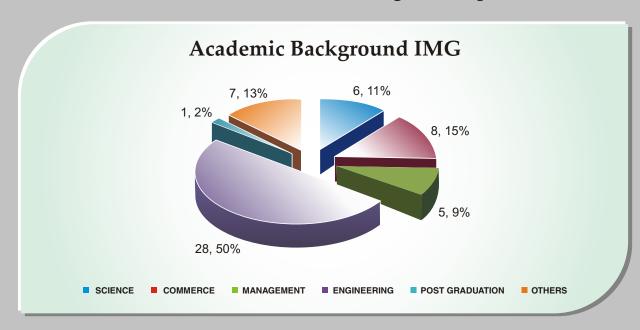

## **Key Statistics PGDM International Managers Group**

# Student Profile (2007-09)